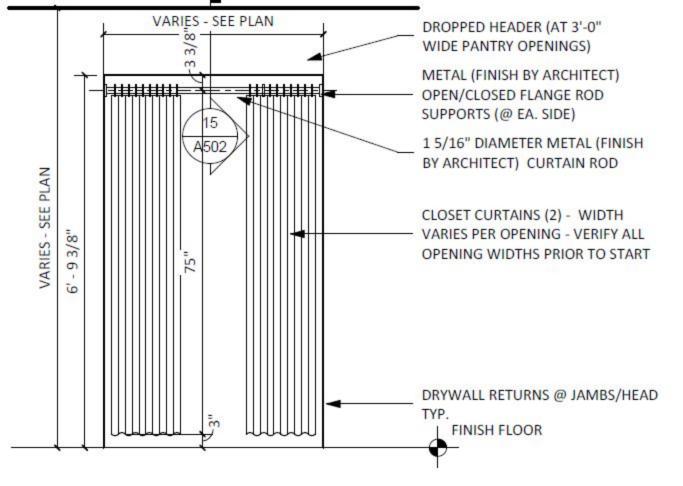

## Additions, deductions, changes and/or corrections:

- 1. Clarification: The textured walls must be smoothed out to a level 4 finish prior to painting.
- 2. Clarification: The VCT floor must be removed prior to installing tile in bathroom.
- **3. Clarification:** Contractor responsible for all plumbing modification needed to install tub, sinks, and toilet.
- 4. **Clarification:** The closet door shall be a curtain rod and curtains. See detail attached. Curtains shall be 2 panel. Each panel is to be at least ½ the width of the closet opening. Selectblinds, New Modern Farmhouse Curtains, Harvest Beige, Ivory liner, Nickel grommets.
- 5. The pre-quote walk thru sign in sheet is attached.